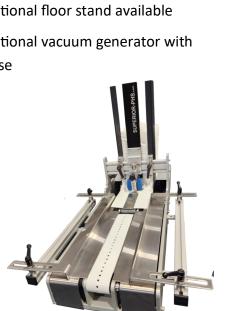

## **Compact Feeding Solution with Integrated Vacuum Transport**

With a sleek design and compact footprint, the CX-9 delivers greater performance for continuous feeding applications. The very compact footprint makes this solution easily integrated to maximize productivity and generate superior ROI. Simple, tool-less adjustments for faster setup / make ready times. Economically priced.

## **FEATURES**

- Stainless steel deck-top
- **Dual-motors**
- Adjustable deck-top guides
- Integrated rails for easily mounting readers, scanners, printers, and more
- Smooth consistent feeding
- Sits on any flat surface (table, counter, etc.)
- Optional floor stand available
- Optional vacuum generator with hose